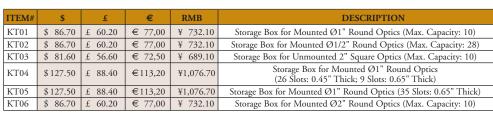

# Storage Box for Mounted Ø1" Optics (35 Slots: 0.65" Thick)

| 5 | ITEM# | CAPACITY | OPTIC<br>SIZE | MAX<br>THICKNESS   | OPTIC<br>HOUSING             | OPTICS KITS USING<br>THIS STORAGE BOX                 |
|---|-------|----------|---------------|--------------------|------------------------------|-------------------------------------------------------|
| , | KT05  | 35       | Ø1"           | 0.65"<br>(16.5 mm) | Mounted in SM1<br>Lens Tubes | LSB08 Series: Ø1" Achromatic Lens Kits (See Page 342) |

## Storage Box for Mounted Ø2" Optics

| ITEM# | CAPACITY | OPTIC<br>SIZE | MAX<br>THICKNESS   | OPTIC<br>HOUSING             | OPTICS KITS USING<br>THIS STORAGE BOX                   |
|-------|----------|---------------|--------------------|------------------------------|---------------------------------------------------------|
| KT06  | 10       | Ø2"           | Ø0.5"<br>(12.7 mm) | Mounted in SM2<br>Lens Tubes | LSC01 Series: Ø2" Plano-Convex Lens Kits (See Page 345) |

# Storage Box for Mounted Ø1" Optics (10 Slots: 0.45" Thick)

Thorlabs now offers a la carte the same storage cases that protect the lenses and filters purchased in our kits. These storage

| KT01 | ITEM# | CAPACITY | OPTIC<br>SIZE | MAX<br>THICKNESS | OPTIC<br>HOUSING | OPTICS KITS USING<br>THIS STORAGE BOX          |
|------|-------|----------|---------------|------------------|------------------|------------------------------------------------|
|      | KT01  | 10       | Ø1"           | 0.45"            | Mounted in SM1   | FGK01: Colored Glass Filter Kit (See Page 347) |
|      | K101  | 10       | ØI            | (11.4 mm)        | Lens Tubes       | NEK01: Absorptive ND Filter Kit (See Page 348) |

### Storage Box for Mounted Ø1/2" Optics

|    |       |          |       | •                |                               |                                                |
|----|-------|----------|-------|------------------|-------------------------------|------------------------------------------------|
|    |       |          | OPTIC | MAX              | OPTIC                         | OPTICS KITS USING                              |
| 02 | ITEM# | CAPACITY | SIZE  | THICKNESS        | HOUSING                       | THIS STORAGE BOX                               |
|    | KT02  | 28       | Ø1/2" | 0.83"<br>(21 mm) | Mounted in SM05<br>Lens Tubes | NEK02: Absorptive ND Filter Kit (See Page 348) |

## Storage Box for Unmounted 2" Square Optics

| КТ03 | ITEM# | CAPACITY | OPTIC<br>SIZE | MAX<br>THICKNESS  | OPTIC<br>HOUSING | OPTICS KITS USING<br>THIS STORAGE BOX                                                              |
|------|-------|----------|---------------|-------------------|------------------|----------------------------------------------------------------------------------------------------|
| RIUS | KT03  | 10       | 2" x 2"       | 0.25"<br>(6.4 mm) | Unmounted        | FGK01S: Colored Glass Filter Kit (See Page 347)<br>NEK01S: Absorptive ND Filter Kit (See Page 348) |

## Storage Box for Mounted Ø1" Optics (26 Slots: 0.45" Thick, 9 Slots: 0.65" Thick)

| THORLABS |
|----------|

**OPTICS KITS USING** 

THIS STORAGE BOX