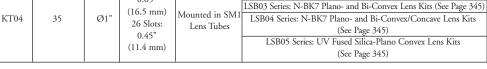

# HOUSING LSB01 Series: N-BK7 Plano-Convex Lens Kits (See Page 345) LSB02 Series: N-BK7 Bi-Convex Lens Kits (See Page 345)

# Storage Box for Mounted Ø1" Optics (10 Slots: 0.45" Thick)

Thorlabs now offers a la carte the same storage cases that protect the lenses and filters purchased in our kits. These storage

| KT01 | ITEM# | CAPACITY | OPTIC<br>SIZE | MAX<br>THICKNESS | OPTIC<br>HOUSING | OPTICS KITS USING<br>THIS STORAGE BOX          |
|------|-------|----------|---------------|------------------|------------------|------------------------------------------------|
|      | KT01  | 10       | Ø1"           | 0.45"            | Mounted in SM1   | FGK01: Colored Glass Filter Kit (See Page 347) |
|      | K101  | 10       | ØI            | (11.4 mm)        | Lens Tubes       | NEK01: Absorptive ND Filter Kit (See Page 348) |