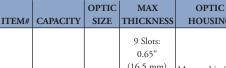

## Storage Box for Mounted Ø1" Optics (26 Slots: 0.45" Thick, 9 Slots: 0.65" Thick)

| THORLABS |
|----------|

**OPTICS KITS USING** 

THIS STORAGE BOX