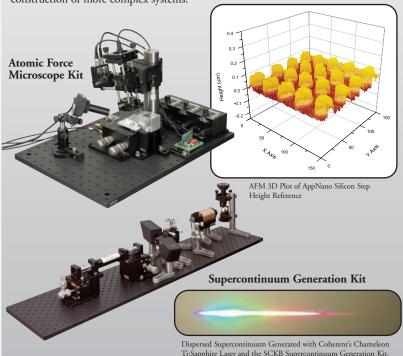

## Advanced Applications Kits

Thorlabs now offers a selection of advanced applications kits. Their ease of use and adaptability make them ideal tools for advanced teaching labs. They also enable researchers to save time by incorporating these systems as the initial building blocks for the construction of more complex systems.