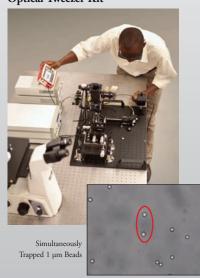

457 mm × 914 mm), with polyethylene film backing.



| ITEM # | \$ |       | £ |       | € |       | RMB |        | DESCRIPTION                                          |
|--------|----|-------|---|-------|---|-------|-----|--------|------------------------------------------------------|
| ESD20  | \$ | 53.10 | £ | 38.23 | € | 46,20 | ¥   | 423.21 | 18" x 36" (457 mm x 914 mm) Adhesive Mat (30 sheets) |

### Have you seen our new...

## Advanced Applications Kits

Thorlabs now offers a selection of advanced applications kits. Their ease of use and adaptability make them ideal tools for advanced teaching labs. They also enable researchers to save time by incorporating these systems as the initial building blocks for the construction of more complex systems.



#### **Optical Tweezer Kit**