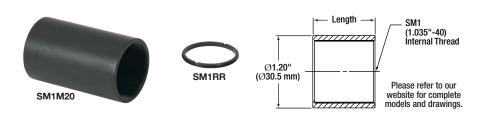

SM1M10

Unlike our Ø1.00" stackable lens tubes featured above, these internally threaded lens tubes do not feature a lip at one end nor do they have external SM1 threading. Consequently, optics housed inside can be accessed from both ends. To join these lens tubes end-to-end, use an externallythreaded lens tube coupler (see page 137) or a lens tube without internal threads (see following page). Two SM1RR retaining rings are included with each lens tube.

| SM1M30 | SN | /11 | <b>/</b> 130 |
|--------|----|-----|--------------|
|--------|----|-----|--------------|

| \$ |                      | £                                |                                        | €                                                       |                                                       | RMB                                                                                                     |                                                                                                                 | DESCRIPTION                                            |  |  |
|----|----------------------|----------------------------------|----------------------------------------|---------------------------------------------------------|-------------------------------------------------------|---------------------------------------------------------------------------------------------------------|-----------------------------------------------------------------------------------------------------------------|--------------------------------------------------------|--|--|
| \$ | 12.00                | £                                | 8.64                                   | €                                                       | 10,44                                                 | ¥                                                                                                       | 95.64                                                                                                           | SM1 Lens Tube, Without External Threads, 1/2" Long     |  |  |
| \$ | 13.25                | £                                | 9.54                                   | €                                                       | 11,53                                                 | ¥                                                                                                       | 105.60                                                                                                          | SM1 Lens Tube, Without External Threads, 1.00" Long    |  |  |
| \$ | 15.50                | £                                | 11.16                                  | €                                                       | 13,49                                                 | ¥                                                                                                       | 123.54                                                                                                          | SM1 Lens Tube, Without External Threads, 2.00" Long    |  |  |
| \$ | 16.75                | £                                | 12.06                                  | €                                                       | 14,57                                                 | ¥                                                                                                       | 133.50                                                                                                          | SM1 Lens Tube, Without External Threads, 3.00" Long    |  |  |
| \$ | 4.50                 | £                                | 3.24                                   | €                                                       | 3,92                                                  | ¥                                                                                                       | 35.87                                                                                                           | SM1 (1.035"-40) Threaded Retaining Ring                |  |  |
|    | \$<br>\$<br>\$<br>\$ | \$ 13.25<br>\$ 15.50<br>\$ 16.75 | \$ 13.25 £<br>\$ 15.50 £<br>\$ 16.75 £ | \$ 13.25 £ 9.54<br>\$ 15.50 £ 11.16<br>\$ 16.75 £ 12.06 | $\begin{array}{c ccccccccccccccccccccccccccccccccccc$ | \$ 12.00 £ 8.64 € 10,44   \$ 13.25 £ 9.54 € 11,53   \$ 15.50 £ 11.16 € 13,49   \$ 16.75 £ 12.06 € 14,57 | \$ 12.00 £ 8.64 € 10,44 ¥   \$ 13.25 £ 9.54 € 11,53 ¥   \$ 15.50 £ 11.16 € 13,49 ¥   \$ 16.75 £ 12.06 € 14,57 ¥ | $ \begin{array}{c ccccccccccccccccccccccccccccccccccc$ |  |  |

Two SM1RR Retaining Rings Included

Also Available in

Ø1/2" and Ø2.00"