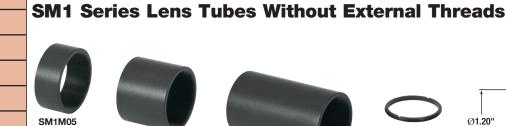

SM1M10

Unlike our Ø1.00" stackable lens tubes featured above, these internally threaded lens tubes do not feature a lip at one end nor do they have external SM1 threading. Consequently, optics housed inside can be accessed from both ends. To join these lens tubes end-to-end, use an externallythreaded lens tube coupler (see page 137) or a lens tube without internal threads (see following page). Two SM1RR retaining rings are included with each lens tube.

| SM1M30 | SN | /11 | <b>/</b> 130 |
|--------|----|-----|--------------|
|--------|----|-----|--------------|

| \$ |                      | £                                |                                        | €                                                       |                                                       | RMB                                                                                                     |                                                                                                                 | DESCRIPTION                                            |  |  |
|----|----------------------|----------------------------------|----------------------------------------|---------------------------------------------------------|-------------------------------------------------------|---------------------------------------------------------------------------------------------------------|-----------------------------------------------------------------------------------------------------------------|--------------------------------------------------------|--|--|
| \$ | 12.00                | £                                | 8.64                                   | €                                                       | 10,44                                                 | ¥                                                                                                       | 95.64                                                                                                           | SM1 Lens Tube, Without External Threads, 1/2" Long     |  |  |
| \$ | 13.25                | £                                | 9.54                                   | €                                                       | 11,53                                                 | ¥                                                                                                       | 105.60                                                                                                          | SM1 Lens Tube, Without External Threads, 1.00" Long    |  |  |
| \$ | 15.50                | £                                | 11.16                                  | €                                                       | 13,49                                                 | ¥                                                                                                       | 123.54                                                                                                          | SM1 Lens Tube, Without External Threads, 2.00" Long    |  |  |
| \$ | 16.75                | £                                | 12.06                                  | €                                                       | 14,57                                                 | ¥                                                                                                       | 133.50                                                                                                          | SM1 Lens Tube, Without External Threads, 3.00" Long    |  |  |
| \$ | 4.50                 | £                                | 3.24                                   | €                                                       | 3,92                                                  | ¥                                                                                                       | 35.87                                                                                                           | SM1 (1.035"-40) Threaded Retaining Ring                |  |  |
|    | \$<br>\$<br>\$<br>\$ | \$ 13.25<br>\$ 15.50<br>\$ 16.75 | \$ 13.25 £<br>\$ 15.50 £<br>\$ 16.75 £ | \$ 13.25 £ 9.54<br>\$ 15.50 £ 11.16<br>\$ 16.75 £ 12.06 | $\begin{array}{c ccccccccccccccccccccccccccccccccccc$ | \$ 12.00 £ 8.64 € 10,44   \$ 13.25 £ 9.54 € 11,53   \$ 15.50 £ 11.16 € 13,49   \$ 16.75 £ 12.06 € 14,57 | \$ 12.00 £ 8.64 € 10,44 ¥   \$ 13.25 £ 9.54 € 11,53 ¥   \$ 15.50 £ 11.16 € 13,49 ¥   \$ 16.75 £ 12.06 € 14,57 ¥ | $ \begin{array}{c ccccccccccccccccccccccccccccccccccc$ |  |  |