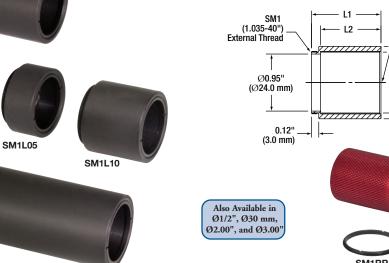

## SM1 Series of Stackable Lens Tubes for Ø1" Optics

These stackable Ø1.00" lens tubes provide a fast and easy means for building complex optical assemblies. Multiple optics can be inserted into a single tube using multiple retaining rings (SM1RR); simply insert the first ring at the depth required, add your optic, and thread a second retaining ring to secure the optic.

SM1

(1.035"-40)

Ø1.01" (Ø30.5 mm) (Ø25.5 mm)

SPW602 3377 1

Internal Thread

Ø1.20"

Mechanics

**Kinematic Mounts** 

**Translation Mounts** 

**Rotation Mounts** 

**Irises/Apertures** 

**Filter Mounts** 

**V-Mounts** 

Adapters

|                         |        |          |   |       |   |       |     |        |       | SM1RR Spanner Wrench |                             |  |  |
|-------------------------|--------|----------|---|-------|---|-------|-----|--------|-------|----------------------|-----------------------------|--|--|
| ITEM #                  | \$     |          | £ |       | € |       | RMB |        | L1    | L2                   | DESCRIPTION                 |  |  |
| SM1L03*                 | \$     | 12.16    | £ | 8.76  | € | 10,58 | ¥   | 96.92  | 0.45" | 0.30"                | SM1 Lens Tube, 0.3" Deep    |  |  |
| SM1L05*                 | \$     | 12.59    | £ | 9.06  | € | 10,95 | ¥   | 100.34 | 0.65" | 0.50"                | SM1 Lens Tube, 1/2" Deep    |  |  |
| <br>SM1L10*             | \$     | 14.25    | £ | 10.26 | € | 12,40 | ¥   | 113.57 | 1.15" | 1.00"                | SM1 Lens Tube, 1.0" Deep    |  |  |
| SM1L20*                 | \$     | 16.50    | £ | 11.88 | € | 14,36 | ¥   | 131.51 | 2.15" | 2.00"                | SM1 Lens Tube, 2.0" Deep    |  |  |
| SM1L30*                 | \$     | 25.75    | £ | 18.54 | € | 22,40 | ¥   | 205.23 | 3.15" | 3.00"                | SM1 Lens Tube, 3.0" Deep    |  |  |
| SM1RR                   | \$     | 4.50     | £ | 3.24  | € | 3,92  | ¥   | 35.87  |       | SM1 (1.035"-         | 40) Threaded Retaining Ring |  |  |
| SPW602                  | \$     | 26.00    | £ | 18.72 | € | 22,62 | ¥   | 207.22 |       | Spanne               | er Wrench for SM1RR         |  |  |
| <br>*One SM1RR Retainin | a Ring | Included |   |       |   |       |     |        |       |                      |                             |  |  |